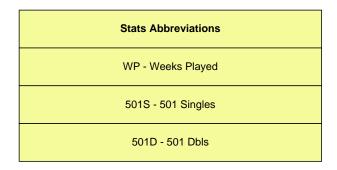

## **Metro Toronto Area Dart League - 2019-2020**

| Pos | Name            | Team Name    | WP | 501S   | 501D    | DC  | W/L   | PPW  | AS | HF | HFH | 130+ | 170+ | 7or8 | 9 | AVG   | PTS |
|-----|-----------------|--------------|----|--------|---------|-----|-------|------|----|----|-----|------|------|------|---|-------|-----|
| 1   | Bob Fraser      | Joe's Garage | 15 | 10-513 | 3.54-15 | 0-0 | 34-12 | 6.67 | 0  | 1  | 111 | 4    | 1    | 1    | 0 | 0.739 | 100 |
| 1   | Tod Kritzer     | Joe's Garage | 15 | 10-514 | .45-11. | 0-0 | 35-10 | 6.47 | 0  | 0  | 0   | 1    | 1    | 2    | 0 | 0.778 | 97  |
| 1   | Glen Ashquabe   | Joe's Garage | 15 | 15-07  | .13-14. | 0-0 | 42-3  | 8.27 | 0  | 0  | 0   | 7    | 1    | 1    | 0 | 0.933 | 124 |
| 4   | Graham Wade     | Joe's Garage | 18 | 11-717 | .21-15. | 0-0 | 39-15 | 6.72 | 0  | 2  | 107 | 11   | 0    | 2    | 0 | 0.722 | 121 |
| 4   | Jay Bowen       | Joe's Garage | 1  | 1-0    | 15.42-0 | 0-0 | 3-0   | 8    | 0  | 0  | 0   | 0    | 0    | 0    | 0 | 1.000 | 8   |
| 4   | Paul Denning    | Joe's Garage | 2  | 2-0    | 15.66-0 | 0-0 | 3-2   | 6    | 0  | 0  | 0   | 2    | 0    | 0    | 0 | 0.600 | 12  |
| 4   | Norm Pendlebury | Joe's Garage | 10 | 8-21   | 5.02-12 | 0-0 | 25-4  | 6.7  | 0  | 0  | 0   | 0    | 0    | 1    | 0 | 0.862 | 67  |
| 4   | Ten Gatong      | Joe's Garage | 8  | 6-217  | .36-13. | 0-0 | 15-9  | 6.38 | 0  | 0  | 0   | 5    | 0    | 2    | 0 | 0.625 | 51  |
| 4   | George Vautour  | Joe's Garage | 17 | 10-714 | .44-12. | 0-0 | 36-13 | 6.29 | 0  | 2  | 117 | 6    | 0    | 1    | 0 | 0.735 | 107 |
| 4   | Justin Payne    | Joe's Garage | 1  | 1-020  | .88-13. | 0-0 | 1-1   | 4    | 0  | 0  | 0   | 0    | 0    | 0    | 0 | 0.500 | 4   |
|     |                 |              |    |        |         |     |       |      |    |    |     |      |      |      |   |       |     |