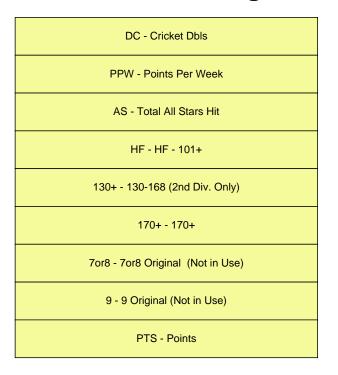

## **Metro Toronto Area Dart League - 2019-2020**

| Pos | Name            | Team Name    | WP | 501S   | 501D    | DC  | W/L   | PPW  | AS | HF | HFH | 130+ | 170+ | 7or8 | 9 | AVG   | PTS |
|-----|-----------------|--------------|----|--------|---------|-----|-------|------|----|----|-----|------|------|------|---|-------|-----|
| 1   | Bob Fraser      | Joe's Garage | 15 | 10-513 | 3.54-15 | 0-0 | 34-12 | 6.67 | 0  | 1  | 111 | 4    | 1    | 1    | 0 | 0.739 | 100 |
| 1   | Tod Kritzer     | Joe's Garage | 15 | 10-514 | .45-11. | 0-0 | 35-10 | 6.47 | 0  | 0  | 0   | 1    | 1    | 2    | 0 | 0.778 | 97  |
| 1   | Glen Ashquabe   | Joe's Garage | 15 | 15-07  | .13-14. | 0-0 | 42-3  | 8.27 | 0  | 0  | 0   | 7    | 1    | 1    | 0 | 0.933 | 124 |
| 4   | Graham Wade     | Joe's Garage | 18 | 11-717 | .21-15. | 0-0 | 39-15 | 6.72 | 0  | 2  | 107 | 11   | 0    | 2    | 0 | 0.722 | 121 |
| 4   | Jay Bowen       | Joe's Garage | 1  | 1-0    | 15.42-0 | 0-0 | 3-0   | 8    | 0  | 0  | 0   | 0    | 0    | 0    | 0 | 1.000 | 8   |
| 4   | Paul Denning    | Joe's Garage | 2  | 2-0    | 15.66-0 | 0-0 | 3-2   | 6    | 0  | 0  | 0   | 2    | 0    | 0    | 0 | 0.600 | 12  |
| 4   | Norm Pendlebury | Joe's Garage | 10 | 8-21   | 5.02-12 | 0-0 | 25-4  | 6.7  | 0  | 0  | 0   | 0    | 0    | 1    | 0 | 0.862 | 67  |
| 4   | Ten Gatong      | Joe's Garage | 8  | 6-217  | .36-13. | 0-0 | 15-9  | 6.38 | 0  | 0  | 0   | 5    | 0    | 2    | 0 | 0.625 | 51  |
| 4   | George Vautour  | Joe's Garage | 17 | 10-714 | .44-12. | 0-0 | 36-13 | 6.29 | 0  | 2  | 117 | 6    | 0    | 1    | 0 | 0.735 | 107 |
| 4   | Justin Payne    | Joe's Garage | 1  | 1-020  | .88-13. | 0-0 | 1-1   | 4    | 0  | 0  | 0   | 0    | 0    | 0    | 0 | 0.500 | 4   |
|     |                 |              |    |        |         |     |       |      |    |    |     |      |      |      |   |       |     |