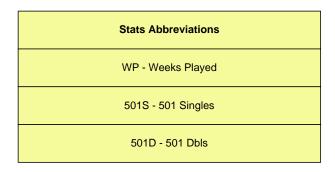

## **Metro Toronto Area Dart League - 2019-2020**

| Pos | Name            | Team Name    | WP | 501S   | 501D    | DC  | W/L   | PPW  | AS | HF | HFH | 130+ | 170+ | 7or8 | 9 | AVG   | PTS |
|-----|-----------------|--------------|----|--------|---------|-----|-------|------|----|----|-----|------|------|------|---|-------|-----|
| 1   | Graham Wade     | Joe's Garage | 18 | 11-717 | .21-15. | 0-0 | 39-15 | 6.72 | 0  | 2  | 107 | 11   | 0    | 2    | 0 | 0.722 | 121 |
| 2   | Glen Ashquabe   | Joe's Garage | 15 | 15-07  | .13-14. | 0-0 | 42-3  | 8.27 | 0  | 0  | 0   | 7    | 1    | 1    | 0 | 0.933 | 124 |
| 3   | Tod Kritzer     | Joe's Garage | 15 | 10-514 | .45-11. | 0-0 | 35-10 | 6.47 | 0  | 0  | 0   | 1    | 1    | 2    | 0 | 0.778 | 97  |
| 4   | Bob Fraser      | Joe's Garage | 15 | 10-51  | 3.54-15 | 0-0 | 34-12 | 6.67 | 0  | 1  | 111 | 4    | 1    | 1    | 0 | 0.739 | 100 |
| 5   | George Vautour  | Joe's Garage | 17 | 10-714 | .44-12. | 0-0 | 36-13 | 6.29 | 0  | 2  | 117 | 6    | 0    | 1    | 0 | 0.735 | 107 |
| 6   | Norm Pendlebury | Joe's Garage | 10 | 8-21   | 5.02-12 | 0-0 | 25-4  | 6.7  | 0  | 0  | 0   | 0    | 0    | 1    | 0 | 0.862 | 67  |
| 7   | Ten Gatong      | Joe's Garage | 8  | 6-217  | .36-13. | 0-0 | 15-9  | 6.38 | 0  | 0  | 0   | 5    | 0    | 2    | 0 | 0.625 | 51  |
| 8   | Jay Bowen       | Joe's Garage | 1  | 1-0    | 15.42-0 | 0-0 | 3-0   | 8    | 0  | 0  | 0   | 0    | 0    | 0    | 0 | 1.000 | 8   |
| 8   | Paul Denning    | Joe's Garage | 2  | 2-0    | 15.66-0 | 0-0 | 3-2   | 6    | 0  | 0  | 0   | 2    | 0    | 0    | 0 | 0.600 | 12  |
| 10  | Justin Payne    | Joe's Garage | 1  | 1-020  | .88-13. | 0-0 | 1-1   | 4    | 0  | 0  | 0   | 0    | 0    | 0    | 0 | 0.500 | 4   |
|     |                 |              |    |        |         |     |       |      |    |    |     |      |      |      |   |       |     |