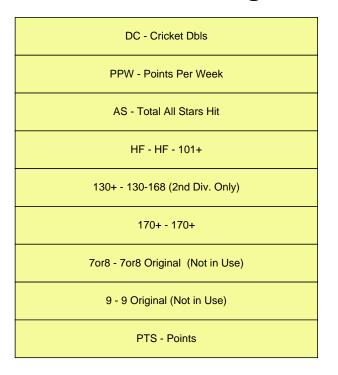

## **Metro Toronto Area Dart League - 2019-2020**

| Pos | Name            | Team Name    | WP | 501S   | 501D    | DC  | W/L   | PPW  | AS | HF | HFH | 130+ | 170+ | 7or8 | 9 | AVG   | PTS |
|-----|-----------------|--------------|----|--------|---------|-----|-------|------|----|----|-----|------|------|------|---|-------|-----|
| 1   | Graham Wade     | Joe's Garage | 18 | 11-717 | .21-15. | 0-0 | 39-15 | 6.72 | 0  | 2  | 107 | 11   | 0    | 2    | 0 | 0.722 | 121 |
| 2   | Glen Ashquabe   | Joe's Garage | 15 | 15-07  | .13-14. | 0-0 | 42-3  | 8.27 | 0  | 0  | 0   | 7    | 1    | 1    | 0 | 0.933 | 124 |
| 3   | Tod Kritzer     | Joe's Garage | 15 | 10-514 | .45-11. | 0-0 | 35-10 | 6.47 | 0  | 0  | 0   | 1    | 1    | 2    | 0 | 0.778 | 97  |
| 4   | Bob Fraser      | Joe's Garage | 15 | 10-51  | 3.54-15 | 0-0 | 34-12 | 6.67 | 0  | 1  | 111 | 4    | 1    | 1    | 0 | 0.739 | 100 |
| 5   | George Vautour  | Joe's Garage | 17 | 10-714 | .44-12. | 0-0 | 36-13 | 6.29 | 0  | 2  | 117 | 6    | 0    | 1    | 0 | 0.735 | 107 |
| 6   | Norm Pendlebury | Joe's Garage | 10 | 8-21   | 5.02-12 | 0-0 | 25-4  | 6.7  | 0  | 0  | 0   | 0    | 0    | 1    | 0 | 0.862 | 67  |
| 7   | Ten Gatong      | Joe's Garage | 8  | 6-217  | .36-13. | 0-0 | 15-9  | 6.38 | 0  | 0  | 0   | 5    | 0    | 2    | 0 | 0.625 | 51  |
| 8   | Jay Bowen       | Joe's Garage | 1  | 1-0    | 15.42-0 | 0-0 | 3-0   | 8    | 0  | 0  | 0   | 0    | 0    | 0    | 0 | 1.000 | 8   |
| 8   | Paul Denning    | Joe's Garage | 2  | 2-0    | 15.66-0 | 0-0 | 3-2   | 6    | 0  | 0  | 0   | 2    | 0    | 0    | 0 | 0.600 | 12  |
| 10  | Justin Payne    | Joe's Garage | 1  | 1-020  | .88-13. | 0-0 | 1-1   | 4    | 0  | 0  | 0   | 0    | 0    | 0    | 0 | 0.500 | 4   |
|     |                 |              |    |        |         |     |       |      |    |    |     |      |      |      |   |       |     |