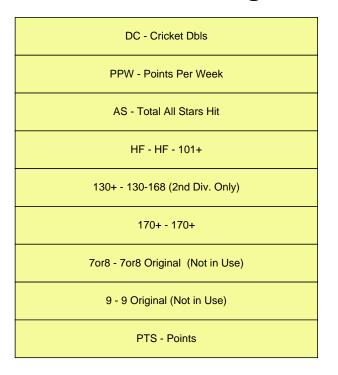

## **Metro Toronto Area Dart League - 2019-2020**

| Pos | Name            | Team Name    | WP | 501S   | 501D    | DC  | W/L   | PPW  | AS | HF | HFH | 130+ | 170+ | 7or8 | 9 | AVG   | PTS |
|-----|-----------------|--------------|----|--------|---------|-----|-------|------|----|----|-----|------|------|------|---|-------|-----|
| 1   | Justin Payne    | Joe's Garage | 1  | 1-020  | .88-13. | 0-0 | 1-1   | 4    | 0  | 0  | 0   | 0    | 0    | 0    | 0 | 0.500 | 4   |
| 2   | Glen Ashquabe   | Joe's Garage | 15 | 15-07  | .13-14. | 0-0 | 42-3  | 8.27 | 0  | 0  | 0   | 7    | 1    | 1    | 0 | 0.933 | 124 |
| 3   | Graham Wade     | Joe's Garage | 18 | 11-717 | .21-15. | 0-0 | 39-15 | 6.72 | 0  | 2  | 107 | 11   | 0    | 2    | 0 | 0.722 | 121 |
| 4   | Ten Gatong      | Joe's Garage | 8  | 6-217  | .36-13. | 0-0 | 15-9  | 6.38 | 0  | 0  | 0   | 5    | 0    | 2    | 0 | 0.625 | 51  |
| 5   | Paul Denning    | Joe's Garage | 2  | 2-0    | 15.66-0 | 0-0 | 3-2   | 6    | 0  | 0  | 0   | 2    | 0    | 0    | 0 | 0.600 | 12  |
| 6   | Jay Bowen       | Joe's Garage | 1  | 1-0    | 15.42-0 | 0-0 | 3-0   | 8    | 0  | 0  | 0   | 0    | 0    | 0    | 0 | 1.000 | 8   |
| 7   | Bob Fraser      | Joe's Garage | 15 | 10-513 | 3.54-15 | 0-0 | 34-12 | 6.67 | 0  | 1  | 111 | 4    | 1    | 1    | 0 | 0.739 | 100 |
| 8   | Norm Pendlebury | Joe's Garage | 10 | 8-21   | 5.02-12 | 0-0 | 25-4  | 6.7  | 0  | 0  | 0   | 0    | 0    | 1    | 0 | 0.862 | 67  |
| 9   | George Vautour  | Joe's Garage | 17 | 10-714 | .44-12. | 0-0 | 36-13 | 6.29 | 0  | 2  | 117 | 6    | 0    | 1    | 0 | 0.735 | 107 |
| 10  | Tod Kritzer     | Joe's Garage | 15 | 10-514 | .45-11. | 0-0 | 35-10 | 6.47 | 0  | 0  | 0   | 1    | 1    | 2    | 0 | 0.778 | 97  |
|     |                 |              |    |        |         |     |       |      |    |    |     |      |      |      |   |       |     |