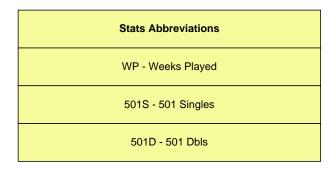

## **Metro Toronto Area Dart League - 2019-2020**

| Pos | Name            | Team Name    | WP | 501S   | 501D    | DC  | W/L   | PPW  | AS | HF | HFH | 130+ | 170+ | 7or8 | 9 | AVG   | PTS |
|-----|-----------------|--------------|----|--------|---------|-----|-------|------|----|----|-----|------|------|------|---|-------|-----|
| 1   | Justin Payne    | Joe's Garage | 1  | 1-020  | .88-13. | 0-0 | 1-1   | 4    | 0  | 0  | 0   | 0    | 0    | 0    | 0 | 0.500 | 4   |
| 2   | Glen Ashquabe   | Joe's Garage | 15 | 15-07  | .13-14. | 0-0 | 42-3  | 8.27 | 0  | 0  | 0   | 7    | 1    | 1    | 0 | 0.933 | 124 |
| 3   | Graham Wade     | Joe's Garage | 18 | 11-717 | .21-15. | 0-0 | 39-15 | 6.72 | 0  | 2  | 107 | 11   | 0    | 2    | 0 | 0.722 | 121 |
| 4   | Ten Gatong      | Joe's Garage | 8  | 6-217  | .36-13. | 0-0 | 15-9  | 6.38 | 0  | 0  | 0   | 5    | 0    | 2    | 0 | 0.625 | 51  |
| 5   | Paul Denning    | Joe's Garage | 2  | 2-0    | 15.66-0 | 0-0 | 3-2   | 6    | 0  | 0  | 0   | 2    | 0    | 0    | 0 | 0.600 | 12  |
| 6   | Jay Bowen       | Joe's Garage | 1  | 1-0    | 15.42-0 | 0-0 | 3-0   | 8    | 0  | 0  | 0   | 0    | 0    | 0    | 0 | 1.000 | 8   |
| 7   | Bob Fraser      | Joe's Garage | 15 | 10-513 | 3.54-15 | 0-0 | 34-12 | 6.67 | 0  | 1  | 111 | 4    | 1    | 1    | 0 | 0.739 | 100 |
| 8   | Norm Pendlebury | Joe's Garage | 10 | 8-21   | 5.02-12 | 0-0 | 25-4  | 6.7  | 0  | 0  | 0   | 0    | 0    | 1    | 0 | 0.862 | 67  |
| 9   | George Vautour  | Joe's Garage | 17 | 10-714 | .44-12. | 0-0 | 36-13 | 6.29 | 0  | 2  | 117 | 6    | 0    | 1    | 0 | 0.735 | 107 |
| 10  | Tod Kritzer     | Joe's Garage | 15 | 10-514 | .45-11. | 0-0 | 35-10 | 6.47 | 0  | 0  | 0   | 1    | 1    | 2    | 0 | 0.778 | 97  |
|     |                 |              |    |        |         |     |       |      |    |    |     |      |      |      |   |       |     |